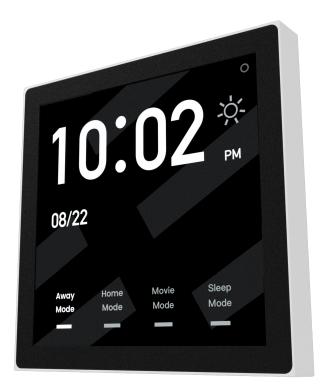

## Nature Mini

LS227WH

Reinvent the smart home control panel with a full screen, edge to edge touch pad.

| LS227WH                                   |
|-------------------------------------------|
| In-wall concealed with 86 back box        |
| -5~45°C                                   |
| 5~90%                                     |
| Wi-Fi 2.4GHz                              |
| Live/Neutral/Light1/Light2/Light3 wire in |
| 4 inch                                    |
| 480*480                                   |
| Linux                                     |
| AC 100-240V 50/60Hz                       |
| Yes                                       |
| Yes                                       |
|                                           |