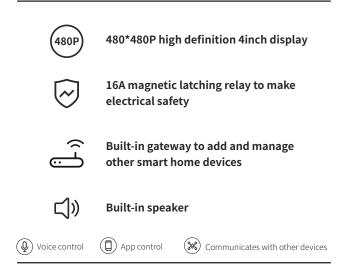

## LifeSmart<sup>®</sup>

## Nature Mini

LS227WH

Reinvent the smart home control panel with a full screen, edge to edge touch pad.





| LS227WH                                   |
|-------------------------------------------|
| In-wall concealed with 86 back box        |
| -5~45°C                                   |
| 5~90%                                     |
| Wi-Fi 2.4GHz                              |
| Live/Neutral/Light1/Light2/Light3 wire in |
| 4 inch                                    |
| 480*480                                   |
| Linux                                     |
| AC 100-240V 50/60Hz                       |
| Yes                                       |
| Yes                                       |
|                                           |

| Construction |                                    |
|--------------|------------------------------------|
| Color        | White