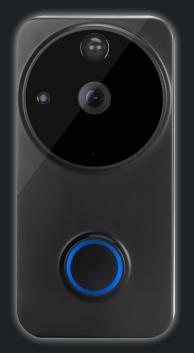

## **2MP Doorbell Overview**

- 2MP video doorbell
- Works via Wi-Fi
- Built-in PIR functionality
- Flexible wire-free installation
- Two-way audio
- HD & SD support
- 6pcs high-power IR LEDs
- Customisable recording times
- Motion detection support